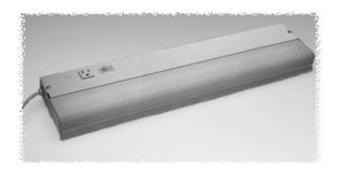

## **Light Kit**

- Designed to fit inside the cabinets
- Features a manually operated switch, 115VAC convenience outlet, durable plastic lens (replacement lens below) and 6' power cord (without plug)
- Finished in white
- CSA & UL component recognized
- Installs with 1/4-20 bolts placed through holes (user drilled) in top of cabinet (or use magnet mount below). Screws and sealing washers provided
- Uses standard 18" florescent lamps (NOT INCLUDED)
- 1 3/4" high x 4 1/2" deep
- Includes mounting hardware